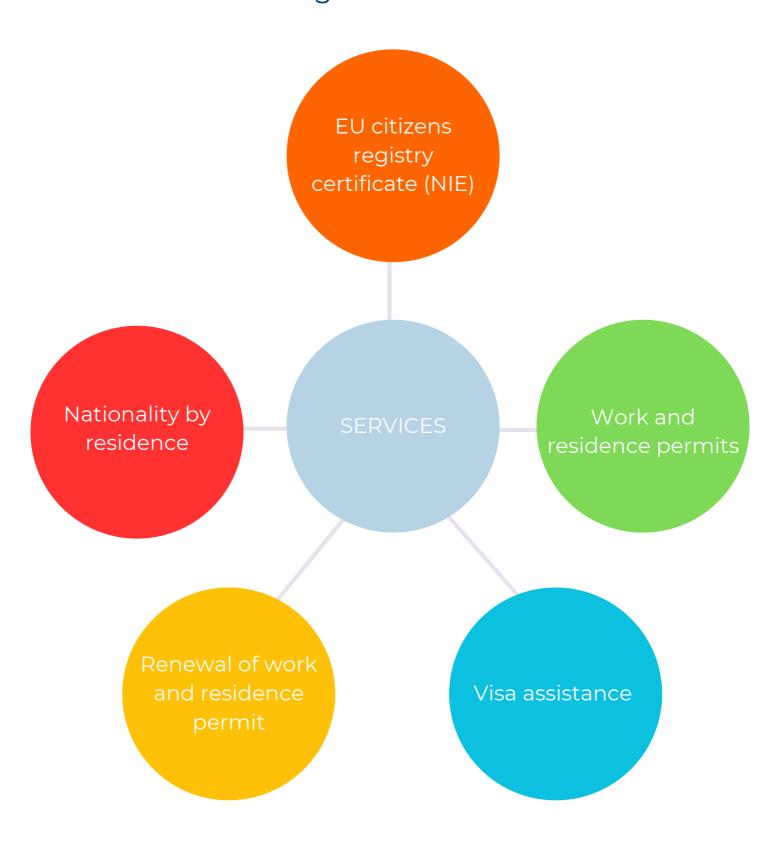

to citizens of other States, such as:

- EU citizens registry certificate (NIE)
- ork and residence permits:
- Employment
- Highly qualified professionals
- Workers on intra-company assignments within the same company or group of companies
- Foreign investors ("Golden Visa")
- Foreign entrepreneurs
- Researchers
- Visa assistance
- Renewal of the work and residence permit
- Nationality by residence